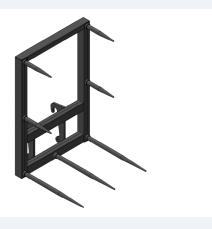

#### **BALE SKEWER 7 FORK**

Optimized for secure and efficient handling of bales in agricultural settings. Features 3 main skewers plus 4 auxiliary mini skewers for enhanced stability.