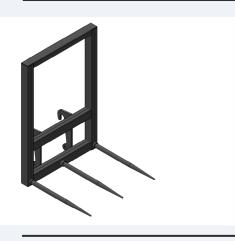

#### **BALE SKEWER 3 FORK**

Designed for efficient and stable transportation of hay, straw, and silage bales.