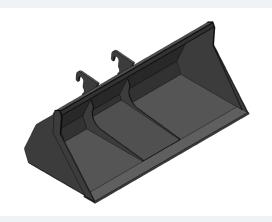

#### **OPENING BUCKET LARGE**

Designed for efficient material handling with a wide opening mechanism, making it ideal for tasks that require quick loading and unloading.

Width: 2340 mm Volume: 1 m<sup>3</sup>