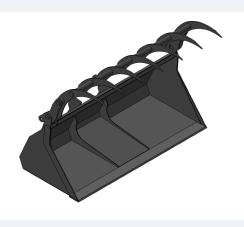

#### **SILAGE CUTTING FORK**

Designed for efficient handling and precise cutting of silage bales.

**Capacity:** Capable of gripping and cutting silage bales of 500 kg and 1000 kg.