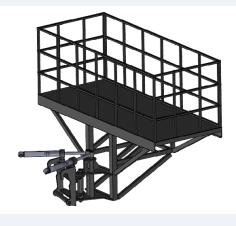

## PLATFORM BASKET LARGE

This large platform basket features a 1-meter length and 3-meter width, providing ample space for multiple tasks and enhanced stability in elevated work environments

www.bagsanglobal.com