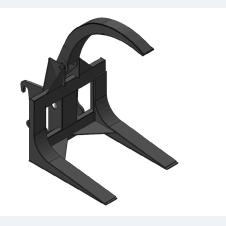

#### **BALE SKEWER 3 FORK**

Designed for efficient and stable transportation of hay, straw, and silage bales.