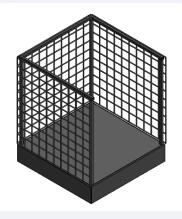

## PLATFORM BASKET SMALL

A compact, single-person basket with a 1 square meter platform for safe access to elevated areas. Ideal for tight spaces.