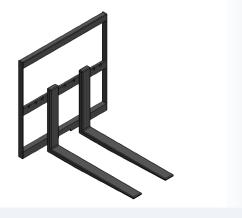

#### PALLET FORK

Manually set the forks to your desired width for efficient lifting, transporting, and stacking in various industrial and agricultural environments.