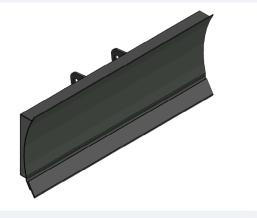

#### **LEVELING SHOVEL**

A versatile shovel for precise leveling and grading of surfaces, suitable for construction, landscaping, agriculture, and livestock tasks.