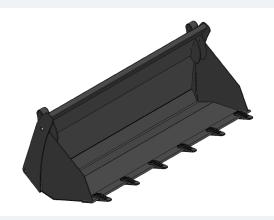

#### **GRAIN BUCKET**

Specifically designed for handling grain and other bulk materials.

Width: 2340 mm Volume: 2,2 m<sup>3</sup>

www.bagsanglobal.com