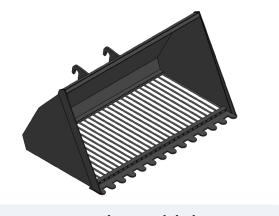

#### **GRAIN BUCKET**

Specifically designed for handling grain and other bulk materials.

Width: 2340 mm Volume: 2,2 m<sup>3</sup>

www.bagsanglobal.com