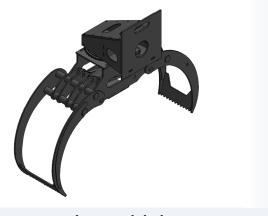

#### LOG GRAPPLE FORK

Specially designed for gripping and transporting logs and large timber.

www.bagsanglobal.com