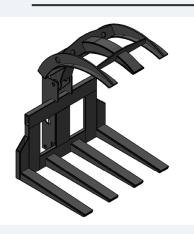

#### LOG GRAPPLE FORK

Specially designed for gripping and transporting logs and large timber.

www.bagsanglobal.com

#### **LOG GRAPPLE 360°**

Designed for versatile and precise handling of logs and timber, the 360° rotation allows for efficient operation in tight spaces.

Realize the quality with our strength.