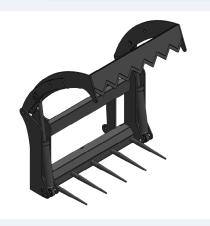

#### **BALE SKEWER 7 FORK**

Optimized for secure and efficient handling of bales in agricultural settings. Features 3 main skewers plus 4 auxiliary mini skewers for enhanced stability.