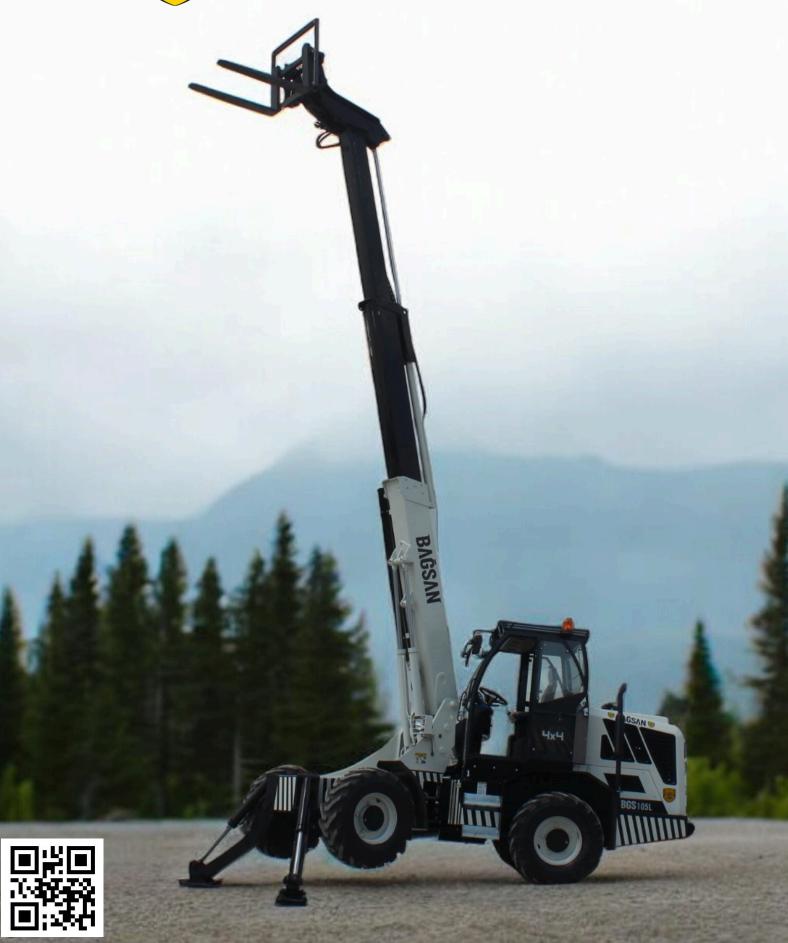

#### **STANDART BUCKET**

Ideal for general-purpose material handling, suitable for a variety of construction and landscaping tasks.

**Width:** 2340 mm **Volume**: 1,1 m<sup>3</sup>