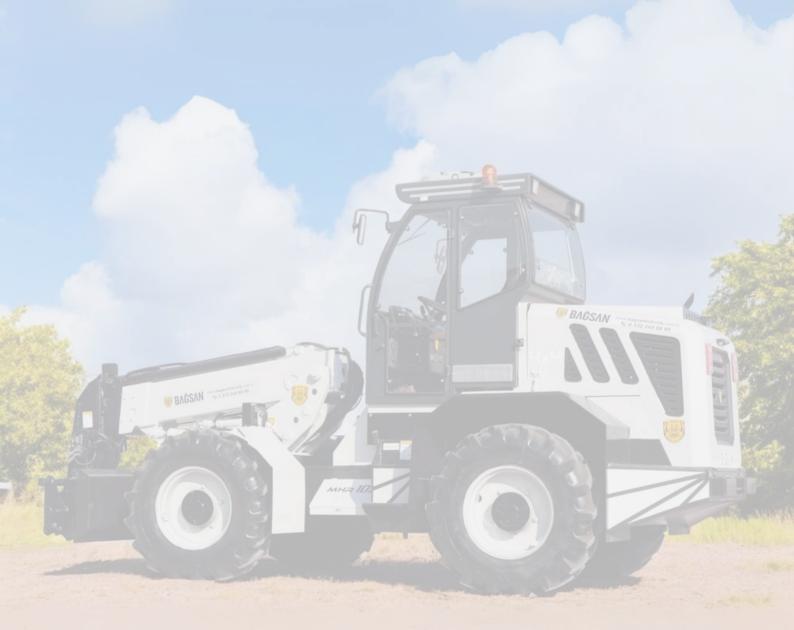

#### **General Information**

The MHR-105 Extra is built for high performance and durability, featuring a 12-meter lift height, 3-ton capacity, and 4x4 drive. Engineered for strength and precision, it's the ideal solution for demanding tasks across construction, agriculture, and more.

#### 2-Chassis

| Chassis | Subframe reinforced                                |  |
|---------|----------------------------------------------------|--|
| Туре    | The front axle and rear axle are fixed to the fram |  |
| Tires   | 16.9/24                                            |  |