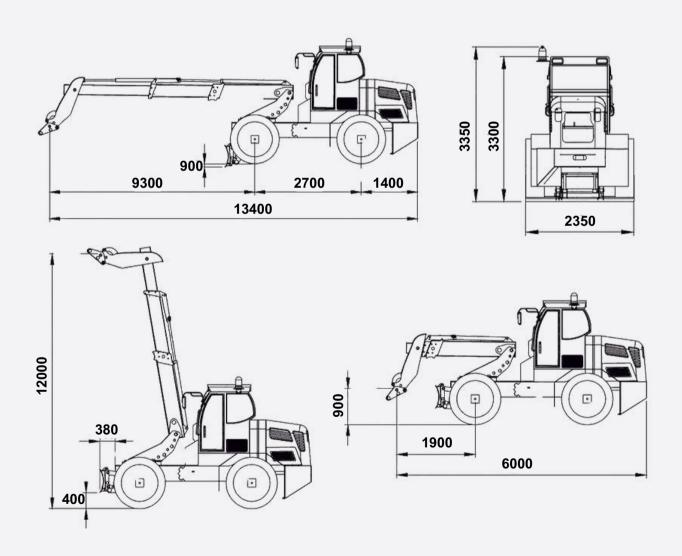

c Diaphragm Brake System                                  |

#### 5- Hydraulic System

| Туре        | Fixed Displacement Gear Pump |
|-------------|------------------------------|
| Max. Output | 117 L/min MHR 105            |
| Pilot Pump  | 51 L/min (Gear Wheel)        |



Wheel Telescopic Loader

## **Technical Specifications**

#### 6- Filling Capacity

| Hydraulic System | 120 L |
|------------------|-------|
| Petrol Tank      | 85 L  |
| Hydraulic Tank   | 60 L  |
| Engine Oil       | 8L    |
| Engine Cooling   | 6L    |

#### 7- Electric System

| Voltage    | 12 V        |
|------------|-------------|
| Batteries  | 12 V/180 Ah |
| Alternator | 12 V        |
| Starter    | 12 V        |



BAGSAN

Wheel Telescopic Loader

### **Technical Specifications**

#### **8-Dimensions**



### MHR-105 Extra

Wheel Telescopic Loader

### **Technical Specifications**

#### 9- Compatible Attachments

- Standart Bucket
- Opening Bucket Large
- Grain Bucket
- Beet Bucket
- Grapple Bucket
- Silage Cutting Fork
- Log Grapple Fork
- Log Grapple 360°
- Paper Roll Clamp

- Roll Bale Handling
- Bale Skewer 3 Fork
- Bale Skewer 7 Fork
- Pallet Fork
- Recycling Handling
- Platform Basket Small
- Platform Basket Large
- Leveling Shovel









- Horozluhan Mh. Albayrak Cd. No:1 Selçuklu / Konya / TÜRKİYE
- www.bagsanglobal.com
- info@bagsanglobal.com
- +90 544 409 98 11