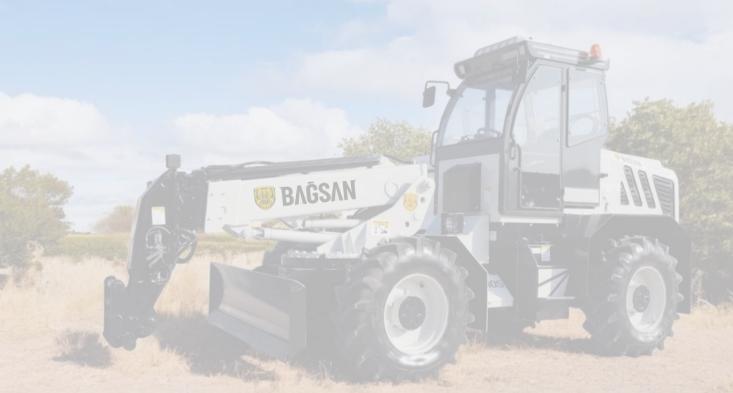

#### **General Information**

The MHR-105 Extra is built for high performance and durability, featuring a 12-meter lift height, 3-ton capacity, and 4x4 drive. Engineered for strength and precision, it's the ideal solution for demanding tasks across construction, agriculture, and more.