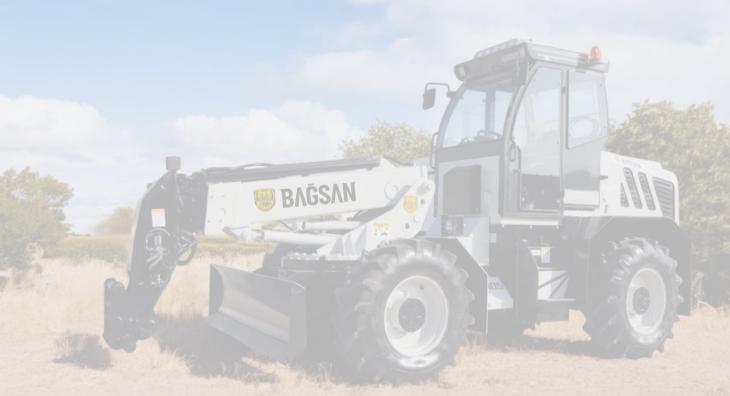

# MHR-105 Wheel Telescopic Loader

#### **General Information**

The MHR-105 is built for high performance and durability, featuring a 7.80-meter lift height, 3-ton capacity, and 4x4 drive. Engineered for strength and precision, it's the ideal solution for demanding tasks across construction, agriculture, and more.