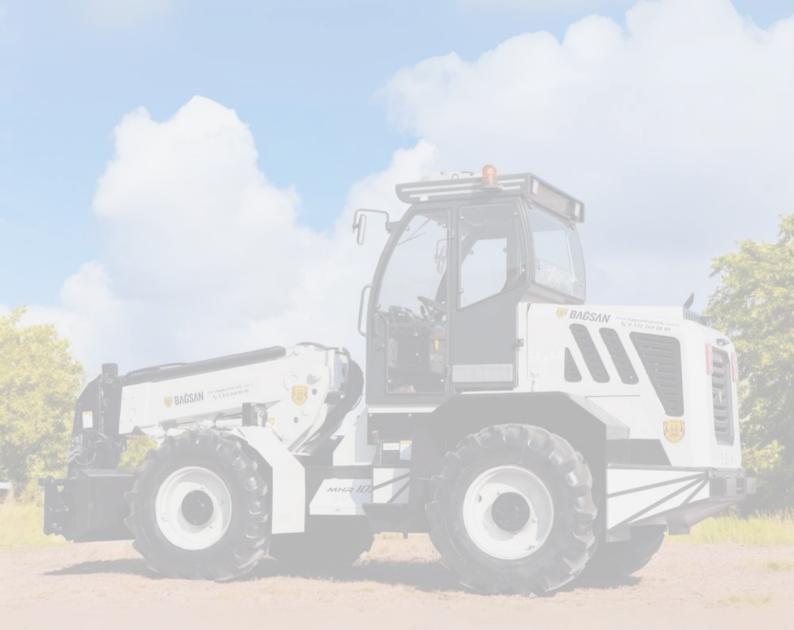

#### **General Information**

The MHR-105 is built for high performance and durability, featuring a 7.80-meter lift height, 3-ton capacity, and 4x4 drive. Engineered for strength and precision, it's the ideal solution for demanding tasks across construction, agriculture, and more.