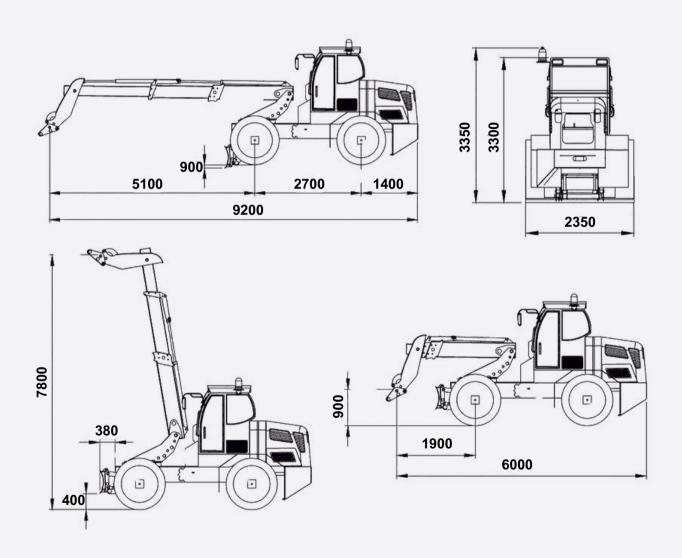

tic Diaphragm Brake System                                  |

### 5- Hydraulic System

| Туре        | Fixed Displacement Gear Pump |    |
|-------------|------------------------------|----|
| Max. Output | 117 L/min                    |    |
| Pilot Pump  | 51 L/min (Gear Wheel)        | 2/ |





# **Technical Specifications**

### 6- Filling Capacity

| Hydraulic System | 120 L |
|------------------|-------|
| Petrol Tank      | 85 L  |
| Hydraulic Tank   | 60 L  |
| Engine Oil       | 8 L   |
| Engine Cooling   | 6L    |

### 7- Electric System

| Voltage    | 12 V        |
|------------|-------------|
| Batteries  | 12 V/180 Ah |
| Alternator | 12 V        |
| Starter    | 12 V        |



# **MHR-105**

Wheel Telescopic Loader

# **Technical Specifications**

#### **8-Dimensions**



## **MHR-105**



# **Technical Specifications**

### 9- Compatible Attachments

- Standart Bucket
- Opening Bucket Large
- Grain Bucket
- Beet Bucket
- Grapple Bucket
- Silage Cutting Fork
- Log Grapple Fork
- Log Grapple 360°
- Paper Roll Clamp

- Roll Bale Handling
- Bale Skewer 3 Fork
- Bale Skewer 7 Fork
- Pallet Fork
- Recycling Handling
- Platform Basket Small
- Platform Basket Large
- Leveling Shovel









- Horozluhan Mh. Albayrak Cd. No:1 Selçuklu / Konya / TÜRKİYE
- www.bagsanglobal.com
- info@bagsanglobal.com
- +90 544 409 98 11