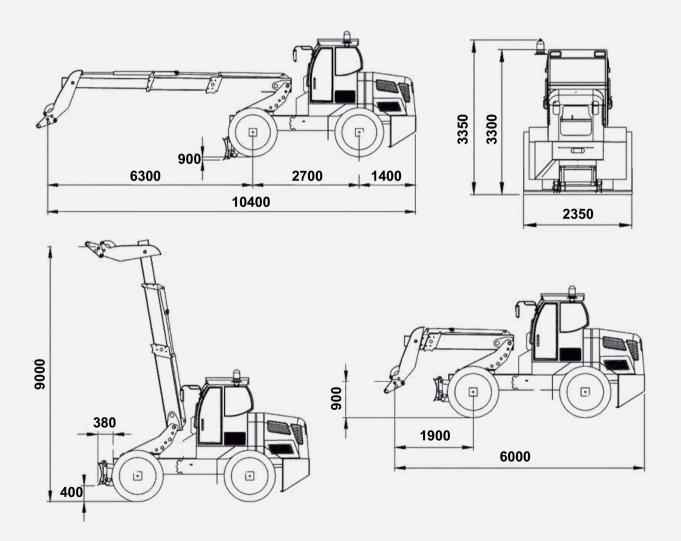

|  |
| Parking Brake     | Pneumatic Diaphragm Brake System                                  |  |

#### **5- Hydraulic System**

| Туре        | Fixed Displacement Gear Pump |   |
|-------------|------------------------------|---|
| Max. Output | 117 L/min                    |   |
| Pilot Pump  | 51 L/min (Gear Wheel)        | R |

BAGSAN



#### 6- Filling Capacity

| Hydraulic System | 120 L |
|------------------|-------|
| Petrol Tank      | 85 L  |
| Hydraulic Tank   | 60 L  |
| Engine Oil       | 8L    |
| Engine Cooling   | 6 L   |

#### 7- Electric System

| Voltage    | 12 V        |
|------------|-------------|
| Batteries  | 12 V/180 Ah |
| Alternator | 12 V        |
| Starter    | 12 V        |



#### 8-Dimensions





#### 9- Compatible Attachments

- Standart Bucket
- Opening Bucket Large
- Grain Bucket
- Beet Bucket
- Grapple Bucket
- Silage Cutting Fork
- Log Grapple Fork
- Log Grapple 360°
- Paper Roll Clamp

- Roll Bale Handling
- Bale Skewer 3 Fork
- Bale Skewer 7 Fork
- Pallet Fork
- Recycling Handling
- Platform Basket Small
- Platform Basket Large
- Leveling Shovel









0

# BAGSAN

BAGSAN

- Horozluhan Mh. Albayrak Cd. No:1 Selçuklu / Konya / TÜRKİYE
- www.bagsanglobal.com
- info@bagsanglobal.com
- +90 544 409 98 11

BAGSAN