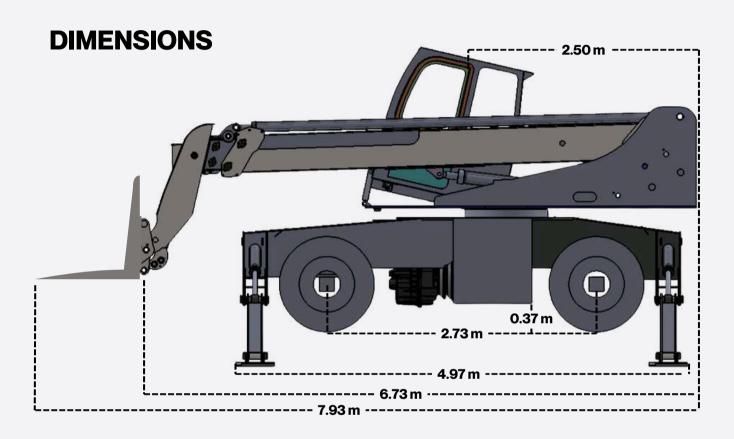

## **Technical Specifications**

| Overall Length (with forks)          | 7.93 m |
|--------------------------------------|--------|
| Length to Face of Forks              | 6.73 m |
| Length of Frame                      | 4.97 m |
| Overall Length at Stabilisers        | 4.71 m |
| Wheelbase                            | 2.73 m |
| Counterweight Offset (turret at 90°) | 2.50 m |
| Ground Clearance                     | 0.37 m |

## **Technical Specifications**

| External Turning Radius (over tyres) | 4.16 m                   |
|--------------------------------------|--------------------------|
| Tilt-up Angle                        | 10°                      |
| Tilt-down Angle                      | 107°                     |
| Turret Rotation / Rotation (max.)    | 400° or 360°             |
| Overall Weight                       | 13600 kg                 |
| Forks Length / Width / Section       | 1200 mm x 125 mm x 50 mm |