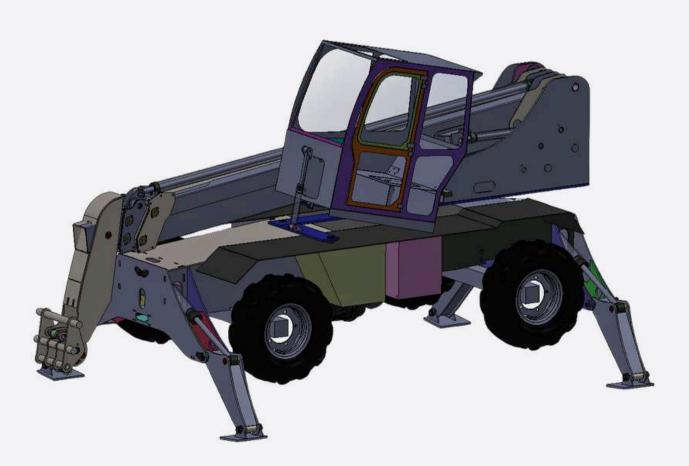

eight                                    | 3.04 m |
| Overall Width                                     | 2.48 m |
| Overall Cab Width                                 | 0.96 m |
| Ground Clearance under Front Tires on Stabilizers | 0.18 m |

Rotating Telehandler

## **Technical Specifications**

#### **COMPATIBLE ATTACHMENTS**

- Standart Bucket
- Opening Bucket Large
- Grain Bucket
- Beet Bucket
- Grapple Bucket
- Silage Cutting Fork
- Log Grapple Fork
- Log Grapple 360°
- Paper Roll Clamp

- Roll Bale Handling
- Bale Skewer 3 Fork
- Bale Skewer 7 Fork
- Pallet Fork
- Recycling Handling
- Platform Basket Small
- Platform Basket Large
- Leveling Shovel









- Horozluhan Mh. Albayrak Cd. No:1 Selçuklu / Konya / TÜRKİYE
- www.bagsanglobal.com
- info@bagsanglobal.com
- +90 544 409 98 11