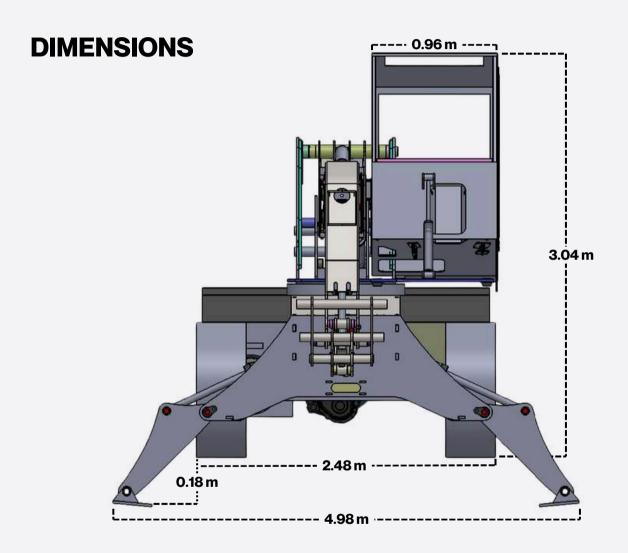

## **Technical Specifications**

| Overall Width with Stabilisers Extended           | 4.98 m |
|---------------------------------------------------|--------|
| Overall Height                                    | 3.04 m |
| Overall Width                                     | 2.48 m |
| Overall Cab Width                                 | 0.96 m |
| Ground Clearance under Front Tires on Stabilizers | 0.18 m |