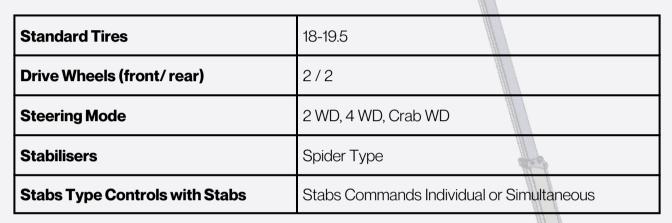

#### **WHEELS**

#### **TRANSMISSION**

| Transmission Type                   | Automatic Transmission                                 |  |
|-------------------------------------|--------------------------------------------------------|--|
| Number of Gears (forward / reverse) | 4 /4                                                   |  |
| Max. Travel Speed                   | 40 km/h                                                |  |
| Parking Brake                       | Automatic negative parking brake                       |  |
| Service Brake                       | Oil-immersed multi-discs braking on front & rear axles |  |