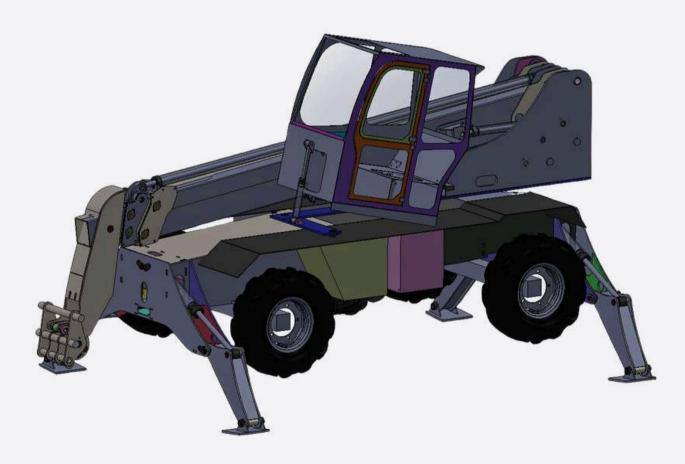

**Rotating Telehandler** 

## **Technical Specifications**

The BGS-105/15, one of the most powerful and versatile models from BAGSAN Global, is designed to deliver exceptional performance and reliability under challenging working conditions. With a lifting capacity of **4500 kg**, a maximum outreach of **13 meters**, and a lifting height of **15 meters**, it is built to handle heavy loads with ease.

#### **Technical Specifications and Advantages**

Lifting Capacity: 4500 kg, ensuring high stability and safety for heavy-duty operations.

Lifting Height: 15 meters, enabling efficient performance at elevated levels.

Outreach: 13 meters, offering enhanced accessibility in large work areas.

360-Degree Rotation: The telescopic boom provides full rotation, ensuring superior

maneuverability even in confined spaces.

#### **Performance and Safety**

The BGS-105/15 is equipped with a powerful engine and a durable chassis, making it suitable for demanding construction sites and logistics operations. Advanced stability systems and hydraulic controls meet the highest safety standards.

#### **Versatility**

Compatible with various attachments, this model offers unparalleled flexibility for material handling, loading, unloading, and placement tasks.